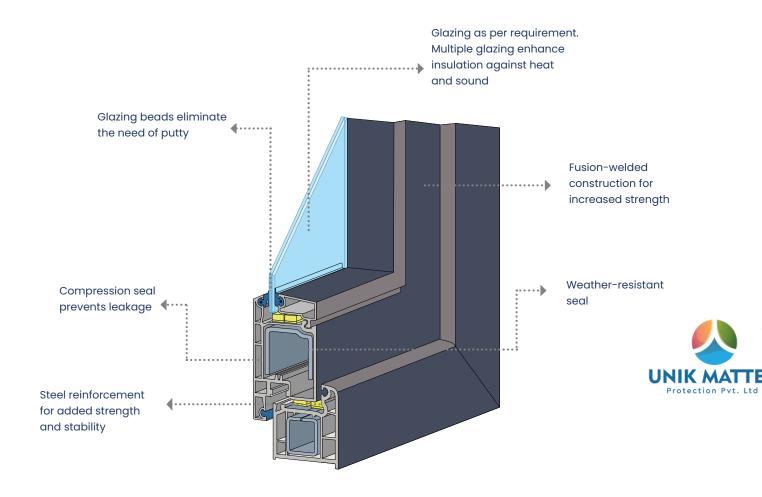

# uPVC Features

#### IAQ

Indoor Air Quality (IAQ) can be maintained by avoiding interior energy loss (generally 37% through windows). UMPL Windows Profile Systems reduce energy loss by over 30% thereby reducing energy costs

#### **Excellent Cost Benefit Ratio**

uPVC profiles save a lot of costs in terms of maintenance & saving energy when compared to Timber, Teakwood (Sagwan) wood frames which are approximately 40% - 50% more expensive

#### **UV Resistance**

UMPL Windows Profile Systems offer 100% UV resistance with the right amount of TiO2, which helps in retaining whiteness against exposure to the sun.

#### **High Weather Resistance**

UMPL Windows Profile Systems are specially developed keeping in mind the harsh weather prevalent in India. Long exposures to sun, rain, wind & moisture cannot affect the window quality or durability.

#### 100% Recyclable

UMPL avoids contributing to deforestation by using wood alternatives. UMPL windows and doors are 100% lead free & recyclable.

#### **Sound Insulation**

Not only do they provide thermal insulation but also special sound insulation. Double glass units can help in sound reduction up to 30 Db.

#### **Fire Retardant**

UMPL windows are fire retardant. During fire, once source of fire is removed, a carbonaceous layer is formed preventing supplying of oxygen and stops the spread

#### **Termite & Corrosion Resistance**

UMPL windows are termite and corrosion resistant. Salts, acids, alkali and waste gases cannot corrode the window systems.

#### Maintenance Free

UMPL windows are virtually dirt resistant and easy to maintain with normal soap water.